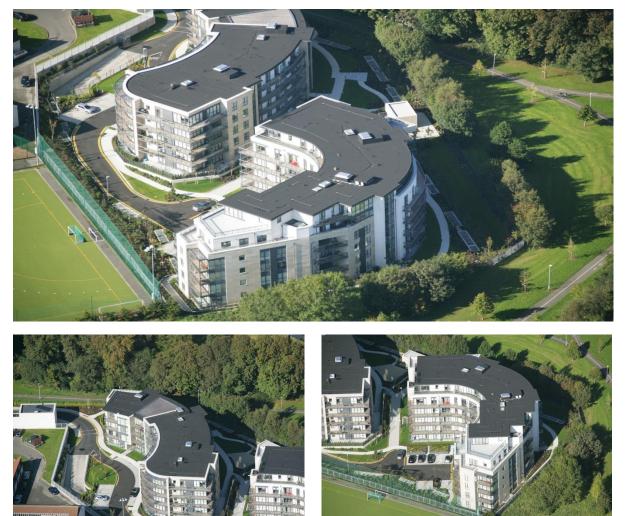

## **Project Briefs;**

This development was Purpose built by Shannon Homes to a very high standard and excellent specification & design. Situated on St.Raphaela's Road, off Upper Kilmacud Road in mature residential location between Stillorgan Village & Sandyford / Dundrum.

**Project Sector:** Architect: **Main Contractor: Roof Consultants: Roofing Contractor:** System: Size:

Residential McCrossan O'Rourke Manning Shannon Homes The Roof Centre Ltd. Shamrock Asphalt Ltd IKO Warm Roof. 3000 m<sup>2</sup>